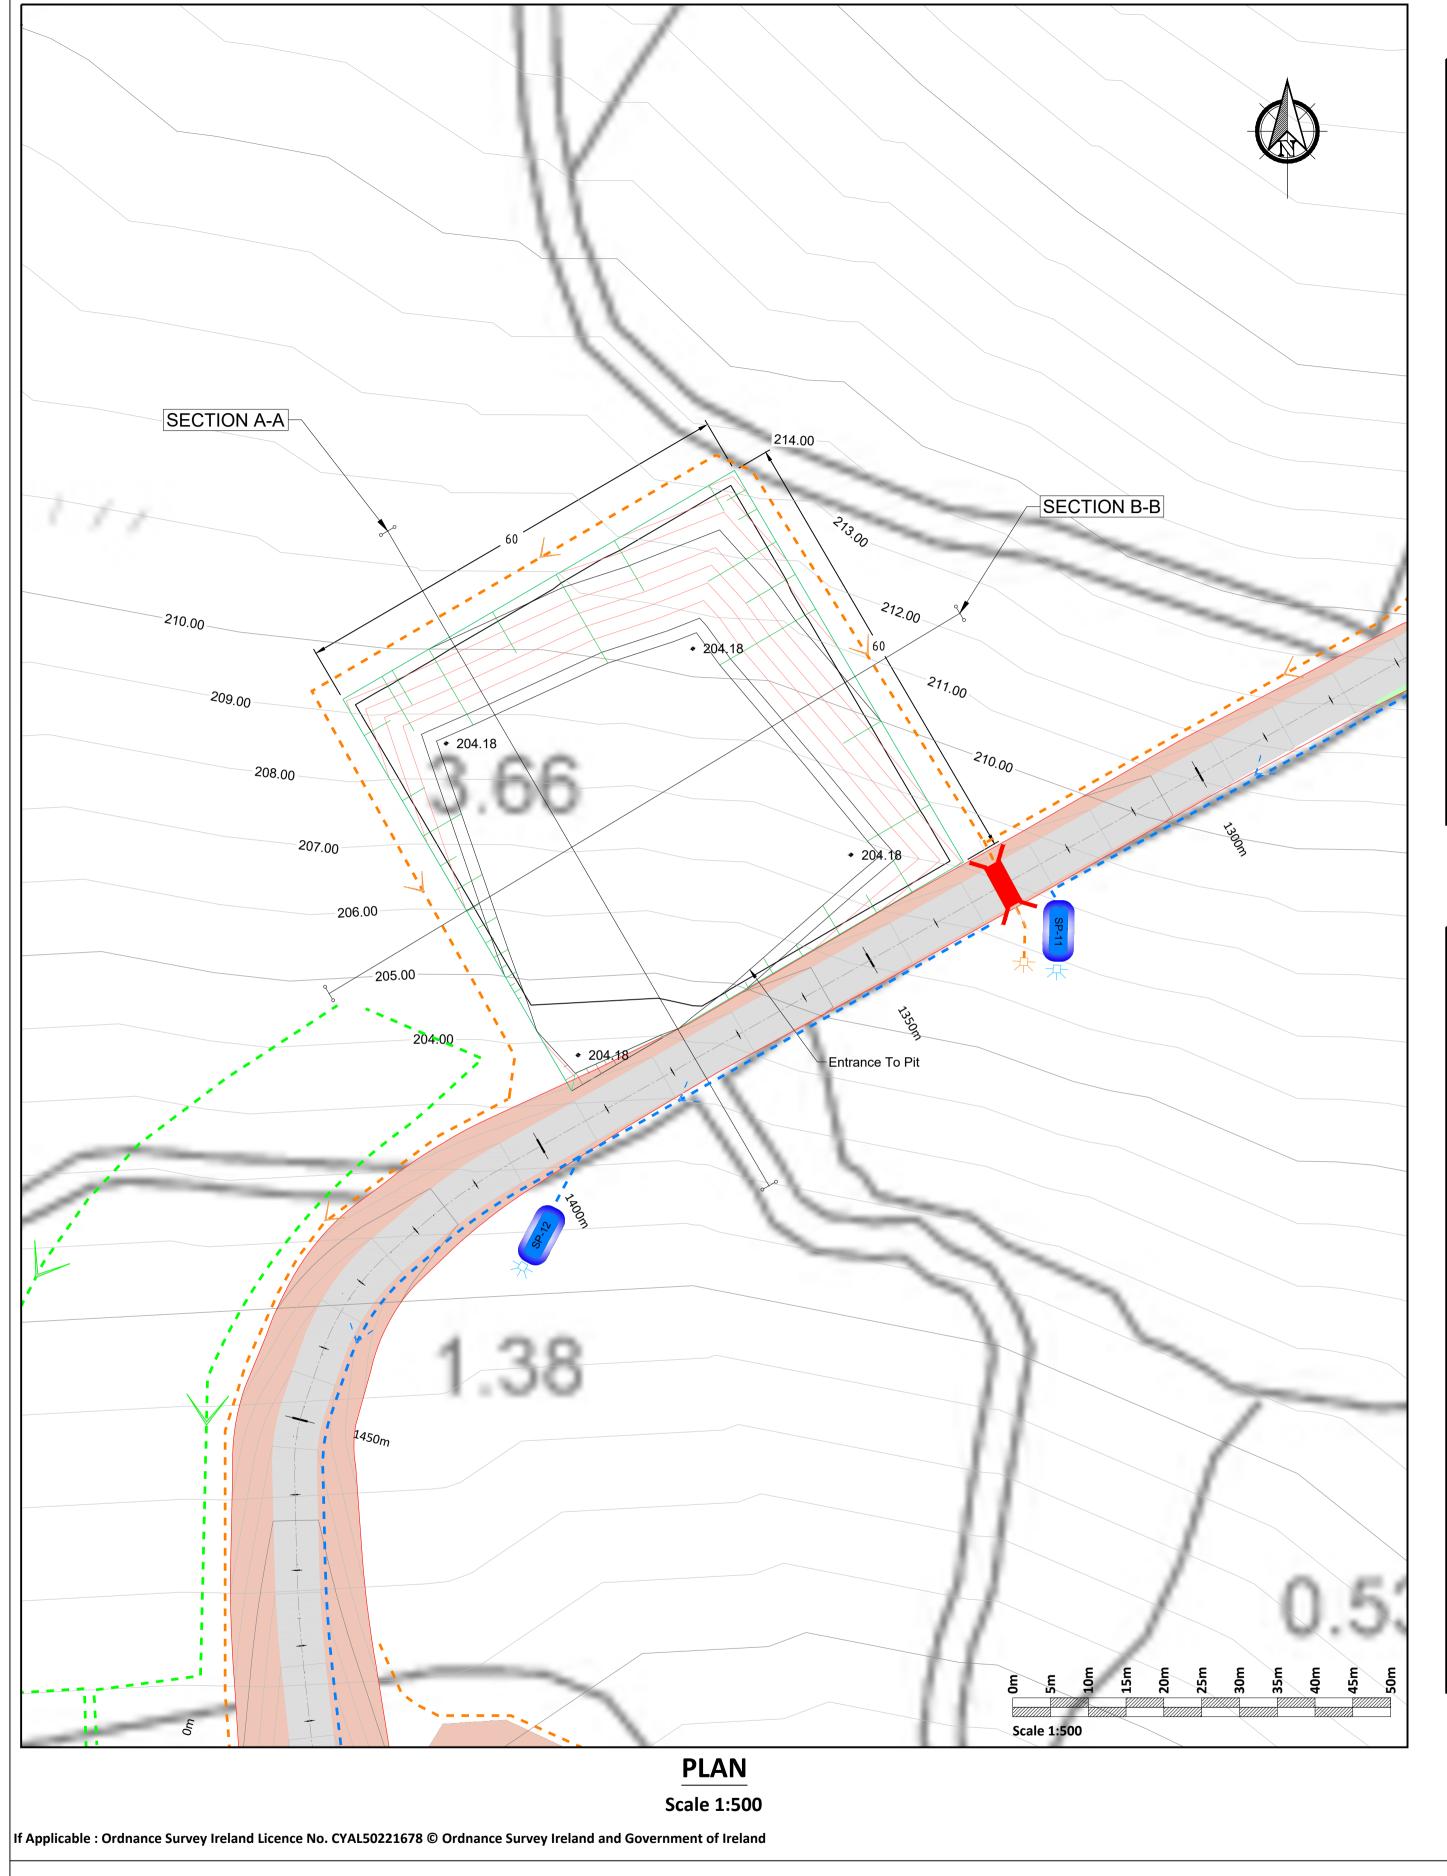

## **SECTION A - A**

Scale 1:500

**SECTION B - B** Scale 1:500

No part of this document may be reproduced or transmitted in any form or stored in any retrieval system of any nature without the written permission of Fehily Timoney & Company as copyright holder except as agreed for use on the project for which the document was originally issued. Do not scale. Use figured dimensions only. If in doubt - Ask!

|  | PROJECT                                            |                                    | CLIENT                         |                   |  |                        |  |  |  |  |
|--|----------------------------------------------------|------------------------------------|--------------------------------|-------------------|--|------------------------|--|--|--|--|
|  |                                                    | BARNADIVANE WIND FARM UPDATED EIAR | BARNA WIND ENERGY (B.W.E.) LTD |                   |  |                        |  |  |  |  |
|  | PROPOSED WIND FARM BORROW PIT DETAILS SHEET 1 OF 1 |                                    | Date                           |                   |  | Scale (@ A1 )<br>1:500 |  |  |  |  |
|  |                                                    | Drawn by Checked by                | POR<br>CC                      | P21-143-0200-0006 |  | Rev A                  |  |  |  |  |
|  | O:\ACAD\2021\P21-143\P21-143-0200-0006             |                                    |                                |                   |  |                        |  |  |  |  |

Turbine & Hardstand

Proposed 6m ~

Planning Boundary -

Existing Access Road Upgrade -

Lands in Control of Applicant -

110kV Overhead Line Wayleave -

Drainage Legend

Existing Ground Contour -

'PMM' DENOTES: PERMANENT METEOROLOGICAL MAST

Roadside Swale 🦳

Interceptor Ditch With Diffuse Outflow

Extents of Existing Track or Public Road where Existing Drainage to be maintained

French Drain / Filter Drain

Proposed Location Cross Drain or Culvert

Proposed Drain to be Connected to Existing Drainage Network

Existing Drain to be Connected to Proposed Drainage Network

Silt Fencing —

Stilling Pond With Diffuse Outflow -

Proposed Spoil Desposition Area

Hydrology 100m Watercourse Buffer

Access Road

only. If in doubt - Ask!.

Legend